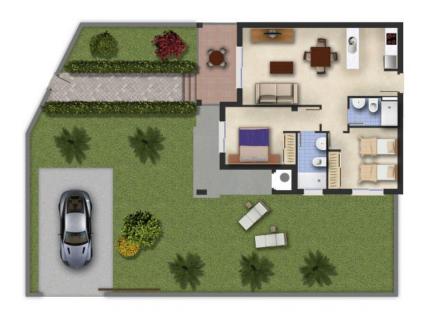

## 120 Alba Garden: Apartment for sale in Doña Pepa - Quesada

76.09m² 1 72.39m² 2 2 2 1 1

Price from

#### **FEATURES**

| Total area           | $76.09 \text{ m}^2$  | Rooms          | 2         |
|----------------------|----------------------|----------------|-----------|
| Property area        | 72.39 m <sup>2</sup> | Bathrooms      | 2         |
| Terraces surface     | $3.7 \text{ m}^2$    | Terraces       | 1         |
| Superficie pérgolas  | $0 \text{ m}^2$      | Pérgolas       | 0         |
| Storage room surface | $m^2$                | Storerooms     | X         |
| Garden area          | 126 m <sup>2</sup>   | Kitchens       | 1         |
| Solarium surface     | $m^2$                | Private garage | $\sqrt{}$ |
| Plot area            | $m^2$                | Swimming pool  | X         |
|                      |                      | Lift           | $\sqrt{}$ |
| Energy rating        | В                    |                |           |