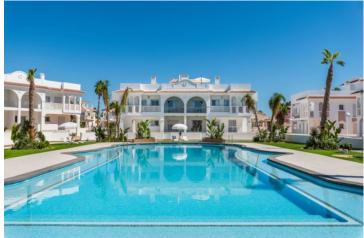

#### **DESCRIPTION**

Residential composed of apartments on 2 floors: ground floor with private garden and first floor with private roof terrace. Private residential, gated with green areas and a swimming pool.

Located in urbanization D<sup>a</sup> Pepa foreseen with all services: health center, pharmacy, supermarkets, restaurants, shops, international press, Hotel La Laguna\*\*\*\*, Spa, aquapark etc. Distance to the beach 5 km. Distance to Alicante airport 40 km.