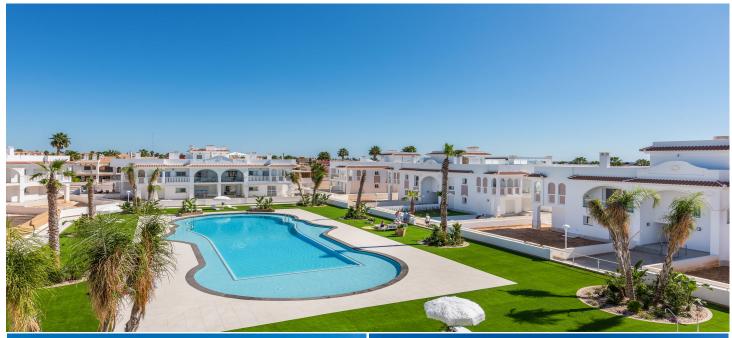

#### **DESCRIPTION**

Residential composed of apartments on 2 floors: ground floor with private garden and first floor with private roof terrace. Private residential, gated with green areas and a swimming pool.

Located in urbanization D<sup>a</sup> Pepa foreseen with all services: health center, pharmacy, supermarkets, restaurants, shops, international press, Hotel La Laguna\*\*\*\*, Spa, aquapark etc. Distance to the beach 5 km. Distance to Alicante airport 40 km.