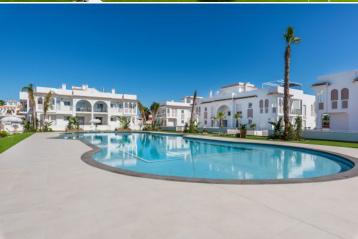

#### **DESCRIPTION**

Residential composed of apartments on 2 floors: ground floor with private garden and first floor with private roof terrace. Private residential, gated with green areas and a swimming pool.

Located in urbanization D<sup>a</sup> Pepa foreseen with all services: health center, pharmacy, supermarkets, restaurants, shops, international press, Hotel La Laguna\*\*\*\*, Spa, aquapark etc. Distance to the beach 5 km. Distance to Alicante airport 40 km.